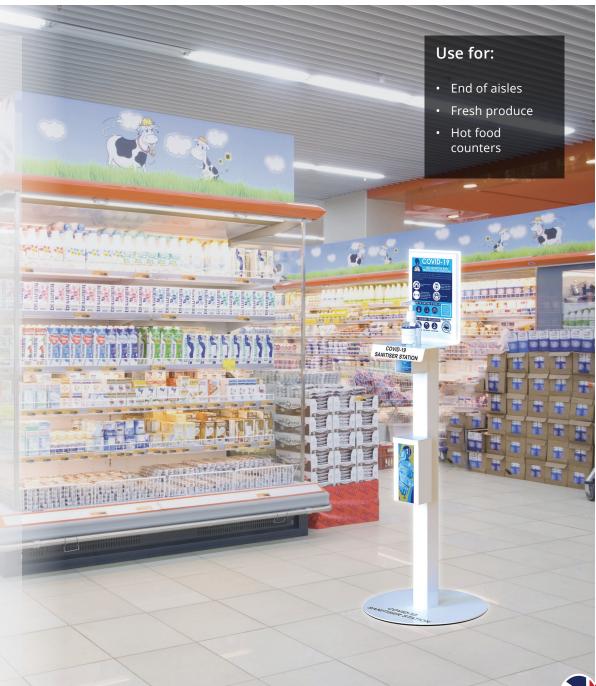

### SUPERMARKETS

# Standard Sanitiser Station

Enable customers in-store to re-sanitise multiple times to ensure high levels of cleanliness by placing multiple Standard Sanitising Stations around stores. Mounted hand sanitiser dispenser and disposable glove dispenser box make keeping customers safe easier.

- Comes with A4 updatable poster frame and one shelf area to brand or communicate messaging and optional custom branding if required.
- Frame colour comes in white as standard, custom colours available on request (POA).
- Can be supplied with hand sanitiser and disposable glove stock if required.
- Option to modify your station design layout on request (POA).
- Approximate dimensions: overall height 1400mm and base Ø 500mm.