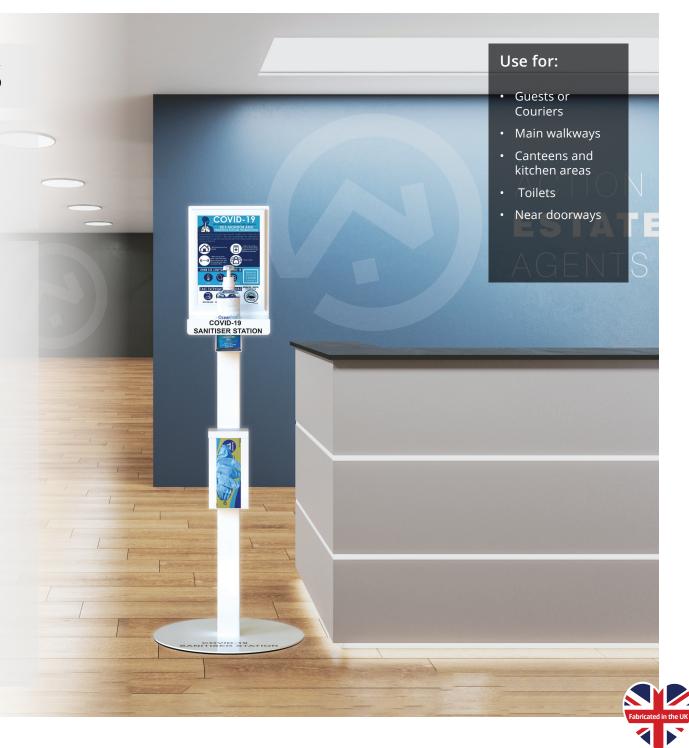

#### RECEPTION AREAS

# Standard Sanitiser Station

Use the Standard Sanitiser Unit in reception areas, corridors and main walkways, at the entrance to canteens, kitchen areas, toilets and position near doorways. The unit comprises a reusable sanitiser unit and disposable glove dispenser to encourage employees to regularly sanitise hands and stay safe.

- Comes with A4 updatable poster frame and one shelf area to brand or communicate messaging and optional custom branding if required.
- Frame colour comes in white as standard, custom colours available on request (POA).
- Can be supplied with hand sanitiser and disposable glove stock if required.
- Option to modify your station design layout on request (POA).
- Approximate dimensions: overall height 1400mm and base Ø 500mm.