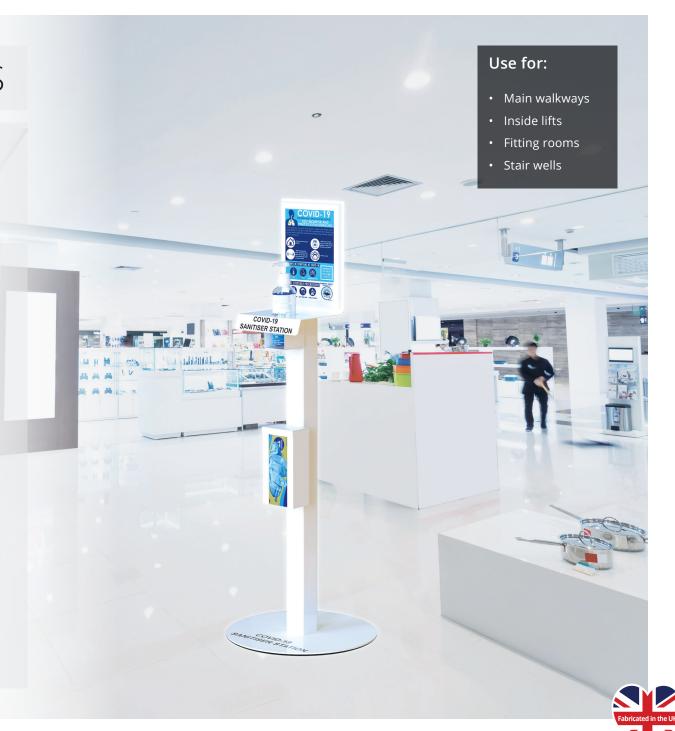

#### DEPARTMENT STORES

## Standard Sanitiser Station

The Standard Sanitiser Station is designed to be used in areas where there is a high volume of traffic, including main walkways, entrances to stairwells, toilets and lifts. Spaced at prominent points throughout the store, the station provides regular opportunity for customers and staff to clean their hands and keep safe.

- Comes with A4 updatable poster frame and one shelf area to brand or communicate messaging and optional custom branding if required.
- Frame colour comes in white as standard, custom colours available on request (POA).
- Can be supplied with hand sanitiser and disposable glove stock if required.
- Option to modify your station design layout on request (POA).
- Approximate dimensions: overall height 1400mm and base Ø 500mm.