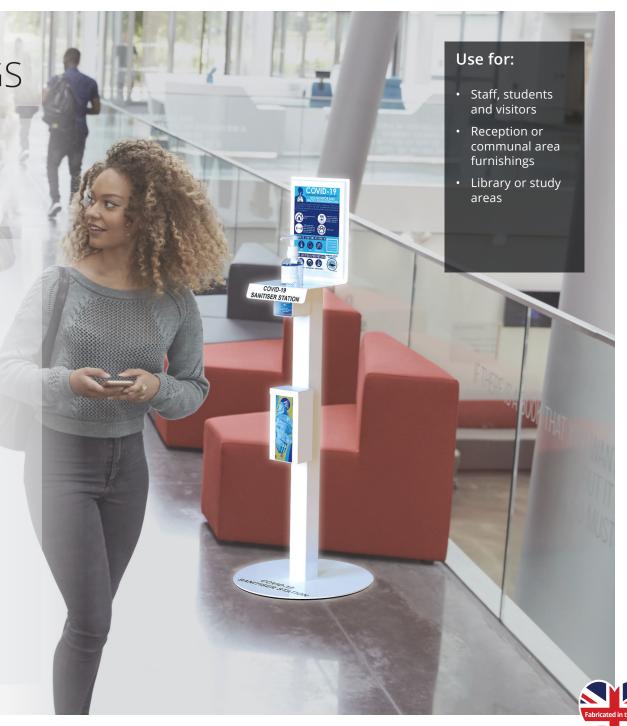

**EDUCATIONAL SETTINGS** 

# Standard Sanitiser Station

Our Standard Sanitiser Station is ideal for placement in high traffic areas, where it serves as a constant reminder to sanitise your hands.

It also features a handy glove dispenser for situations where gloves are appropriate – making them readily available at recognisable stations.

- Comes with A4 updatable poster frame and one shelf area to brand or communicate messaging and optional custom branding if required.
- Frame colour comes in white as standard, custom colours available on request (POA).
- Can be supplied with hand sanitiser and disposable glove stock if required.
- Option to modify your station design layout on request (POA).
- Approximate dimensions: overall height 1400mm and base Ø 500mm.